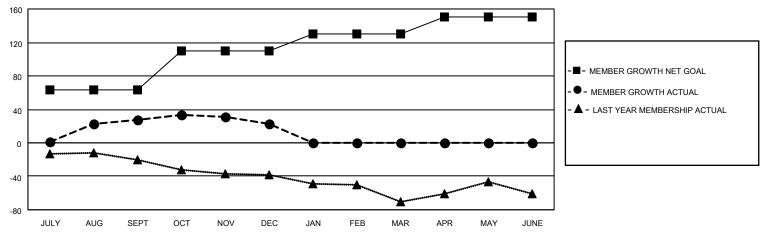

## MONTHLY MEMBERSHIP PROGRESS REPORT

LOCATION TEXAS District 2 X2 Results as of: 12/31/2021

| Clubs RESULTS FOR 2021-2022 |   |   |   | Members RESULTS FOR 2021-2022 |    |    |    |
|-----------------------------|---|---|---|-------------------------------|----|----|----|
|                             |   |   |   |                               |    |    |    |
| JULY/AUG/SEPT               | 0 | 0 | 0 | JULY/AUG/SEPT                 | 63 | 63 | 31 |
| OCT/NOV/DEC                 | 0 | 0 | 0 | OCT/NOV/DEC                   | 47 | 54 | 51 |
| JAN/FEB/MAR                 | 0 | 0 | 0 | JAN/FEB/MAR                   | 20 | 0  | 0  |
| APR/MAY/JUNE                | 1 | 0 | 0 | APR/MAY/JUNE                  | 20 | 0  | 0  |

## GOALS AND ACTUAL MEMBERS CUMULATIVE

| DROPPED CLUBS: 0 |    | 23 CLUBS OF 39 ADDED 1 OR<br>MORE NEW MEMBERS | GENDER DISTRIBUTION                |              |  |
|------------------|----|-----------------------------------------------|------------------------------------|--------------|--|
|                  |    | MORE NEW MEMBERS                              | MALE 579 (58.13%)                  |              |  |
|                  |    |                                               | FEMALE                             | 417 (41.87%) |  |
| DROPPED MEMBERS  |    |                                               | NON BINARY                         | 0 (0.00%)    |  |
|                  |    |                                               | PREFER NOT TO ANSWER               | 0 (0.00%)    |  |
| DECEASED         | 9  |                                               |                                    |              |  |
| CLUB CANCELLED   | 0  | CLICK HERE FOR CUMULATIVE                     | TOTAL FAMILY UNIT MEMBERS 172      |              |  |
| OTHER            | 73 | MEMBERSHIP DATA                               |                                    |              |  |
| TOTAL            | 82 |                                               | FAMILY MEMBERS PAYING HALF DUES 88 |              |  |
|                  |    |                                               |                                    |              |  |