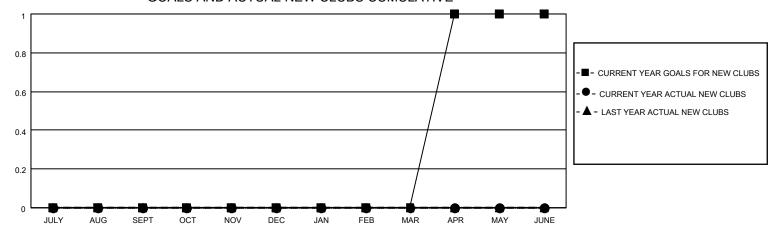

## MONTHLY MEMBERSHIP PROGRESS REPORT

LOCATION TEXAS District 2 X2 Results as of: 12/31/2021

| Clubs RESULTS FOR 2021-2022 |   |   |   | Members RESULTS FOR 2021-2022 |    |    |    |
|-----------------------------|---|---|---|-------------------------------|----|----|----|
|                             |   |   |   |                               |    |    |    |
| JULY/AUG/SEPT               | 0 | 0 | 0 | JULY/AUG/SEPT                 | 63 | 63 | 31 |
| OCT/NOV/DEC                 | 0 | 0 | 0 | OCT/NOV/DEC                   | 47 | 54 | 51 |
| JAN/FEB/MAR                 | 0 | 0 | 0 | JAN/FEB/MAR                   | 20 | 0  | 0  |
| APR/MAY/JUNE                | 1 | 0 | 0 | APR/MAY/JUNE                  | 20 | 0  | 0  |

## GOALS AND ACTUAL NEW CLUBS CUMULATIVE